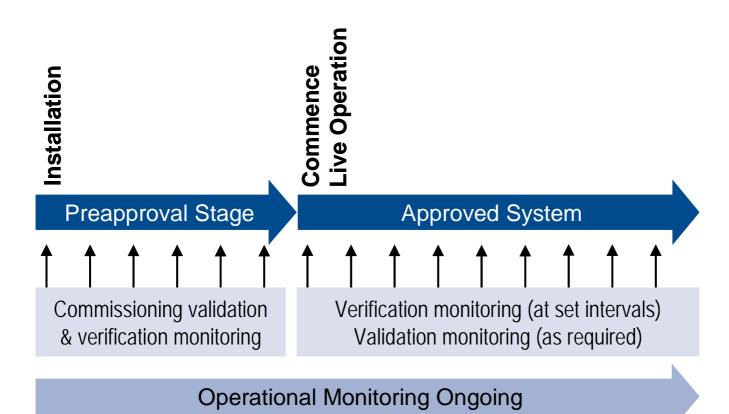

### **DOH Approval process**

### **Standard Requirements**

- Community Information packages (ongoing).
- Failsafe systems/backflow prevention devices.
- AS 3500 Compliance.
- Crossover responsibility/contracts.
- Distribution system maintenance.
- Plumber/Operator competency/training.
- Risk Identification (HACCP) & Catchment Management.
- Monitoring, management, maintenance and response systems.
- Alternate/Recycled Water Quality Management Plan.

### HACCP Process

### What is in a RWQMP ?

- Introduction System Description
- Roles and responsibilities
- Water Quality Objectives
- System Assessment (Critical Control Points)
- Validation
- Operational Monitoring & Process Controls
- Verification (Assessable Monitoring)
- Supporting Programs
- Incident and Emergency Management
- Employee Awareness/training
- Document Control/Reporting
- Audit/Review/Improvement

### Monitoring

- Baseline Information that underpins the risk assessment process
- Validation Evidence to prove the recycled water quality management plan will work
- Operational continual operational monitoring using surrogates
  - On line monitoring using surrogates
  - (e.g. turbidity, total organic carbon)
  - (e.g. disinfectant residuals, UV light transmission).
  - Critical limits 24hr monitoring + alarms.
- Assessable monitoring to prove compliance.
- Verification end product monitoring for individual health parameters based on system risk analysis.