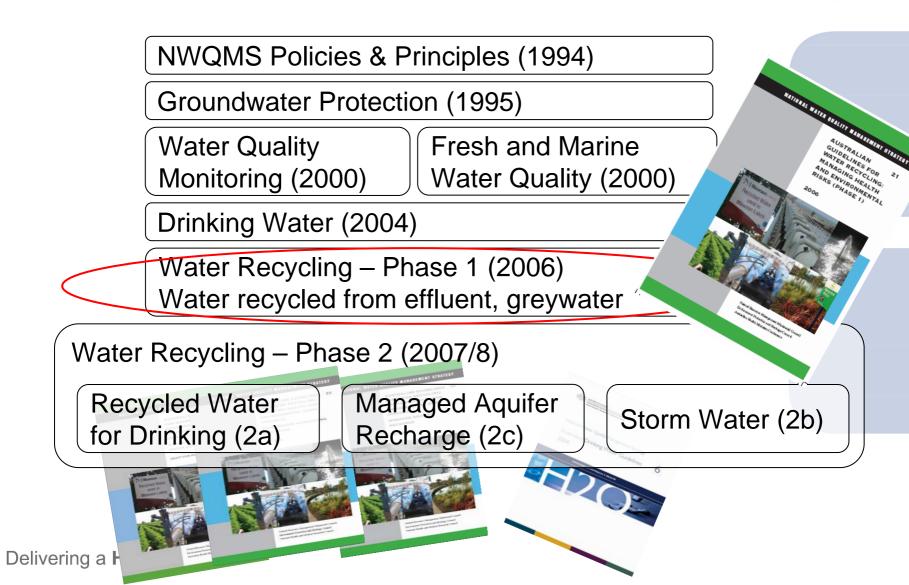

### National Water Quality Management Strategy

### Guidelines for the Non-potable Uses of Recycled Water in Western Australia

August 2011