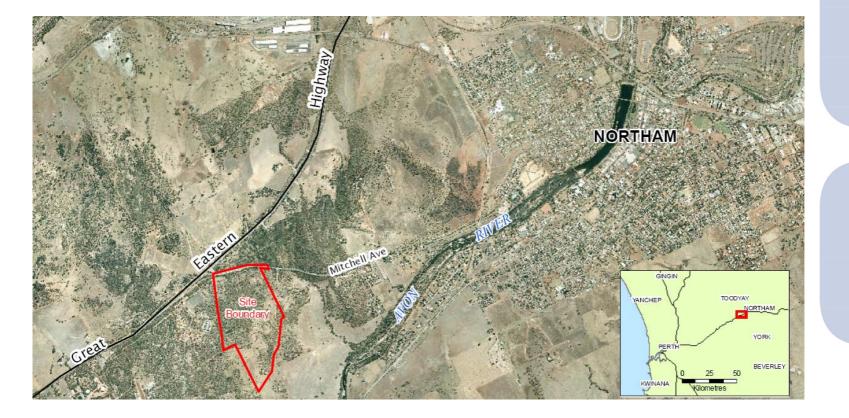

| Location            | Туре     | Approved |
|---------------------|----------|----------|
| City Square         | GREY     | Yes      |
| Coolgardie Shire    | TWS/POS  | Yes      |
| Corrigin Shire      | TWS/POS  | Yes      |
| Devil Creek         | TWS/Proc | InP      |
| Dongara Golf        | TWS/POS  | Yes      |
| Donnybrook Scheme   | TWS/POS  | Yes      |
| East Pilbara        | TWS/POS  | Yes      |
| Esperance Shire     | TWS/POS  | Yes      |
| Exmouth Shire       | TWS/POS  | No       |
| Finucane Island     | TWS/Int  | No       |
| Fleetwood Karratha  |          |          |
| FMG Rail            | TWS/POS  | InP      |
| Gap Ridge Karratha  | TWS/POS  |          |
| Mandurah Scheme     |          |          |
| Halls Head          | TWS/POS  | Yes      |
| Jabiru Metals       | TWS/POS  | No       |
| Kalgoorlie Boulder  | TWS      | Yes      |
| Karnet Prison       | TWS/Irr  |          |
| Katanning Shire     | TWS/POS  |          |
| Kingfisher Stayover | TWS/POS  | InP      |
| Kulin Shire         |          |          |
| Kwinana Industry    | TWS/Proc | Yes      |
| Lanfranchi Nickel   | TWS/Proc | InP      |
| Magellan Mine       | TWS/Proc | InP      |