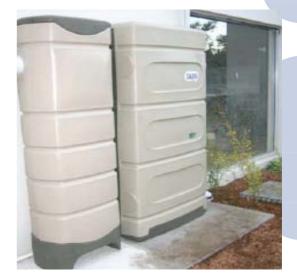

er people<br>are exposed to recycled water.                            |
|                       | Signage is present however more may be needed. To be determined                                                                     |
|                       | in consultation with Department of Health.                                                                                          |
|                       | a secondary manesperation of freduit.                                                                                               |

Government of Western Austral Department of Health

### Code of Practice for the Reuse of Greywater in Western Australia 2010



### **Greywater Reuse Options**

- Bucket
- Greywater Diversion Device (GDD)
- Greywater Treatment System (GTS)







### **Greywater Reuse Options**



### **Guidance for Garden Irrigation**

Government of Western Australia Department of Health Public Health

# Guidance note for garden irrigation using greywater diversion devices

#### Introduction

This fact sheet provides information and guidance on how to safely use greywater diversion devices (GDD) in your home for watering the garden via sub-surface irrigation.

#### What is a Greywater Diversion Device (GDD)?

- GDD's filter greywater from showers, washing machines, baths, wash basins, spa baths and/or laundry tubs and divert it to the garden.
- All GDD include a hand activated valve, switch or tap that can either divert the greywater to the garden in summer or to the sewer in winter.

#### What types of GDD exist?

There are two types of GDD

-