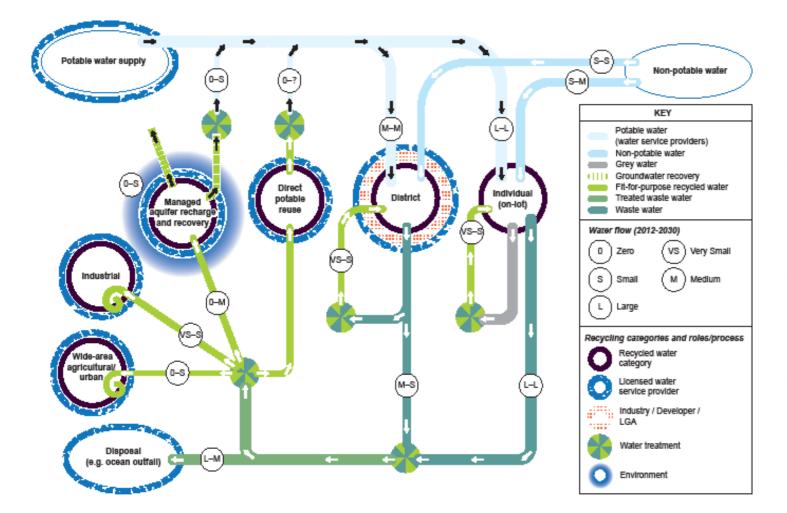

### **Recycle Schemes & Systems**

- Established schemes
  - Local Government 92
  - In the last 3 years
    - Applications 103
    - Approved to install 26
    - Approved to use 56
    - Not approved 21

| Location            | Туре       | Approved |
|---------------------|------------|----------|
| 140 William         | GW/ Int    | Yes      |
| Albany              | TWS/ Irr   | Yes      |
| Alcoa Kwinana       | TWS/ Proc  | Yes      |
| Alcoa Pinjarra      | TWS/ Proc  | Yes      |
| Alcoa Wagerup       | TWS/ Proc  | Yes      |
| Alkimos             | TWS/ 3rd   | No       |
| Atlas Iron Pardoo   | TWS/ proc  | Yes      |
| Atlas Iron Wodgina  | TWS        | InP      |
| Barrow Island       | TWS / Proc | Yes      |
| Bellevue Truck Wash | WW/ Proc   | Yes      |
| Beverley Shire      | TWS/ POS   | InP      |
| Black Cat Mine      | TWS/Proc   | InP      |
| Boart Longyear      | Proc       | Yes      |
| Boddington          | TWS/ POS   |          |
| Bridgetown Shire    | TWS/ POS   | Yes      |
| Broome North        | TWS/ dust  | No       |
| Busselton Golf      | TWS/ POS   | Yes      |
| Caddadup Scheme     |            |          |
| Canning Leisure     | WW/Irr     |          |
| Cape Lambert Port B | TWS/Proc   | Yes      |
| Capel Wetlands      | TWS/POS    | Yes      |
| Carina Mine         | TWS/POS    | No       |
| Caversham Winery    | TWS/POS    | No       |
| Christmas Creek     | TWS/POS    | Yes      |

| Location            | Туре     | Approved |
|---------------------|----------|----------|
| City Square         | GREY     | Yes      |
| Coolgardie Shire    | TWS/POS  | Yes      |
| Corrigin Shire      | TWS/POS  | Yes      |
| Devil Creek         | TWS/Proc | InP      |
| Dongara Golf        | TWS/POS  | Yes      |
| Donnybrook Scheme   | TWS/POS  | Yes      |
| East Pilbara        | TWS/POS  | Yes      |
| Esperance Shire     | TWS/POS  | Yes      |
| Exmouth Shire       | TWS/POS  | No       |
| Finucane Island     | TWS/Int  | No       |
| Fleetwood Karratha  |          |          |
| FMG Rail            | TWS/POS  | InP      |
| Gap Ridge Karratha  | TWS/POS  |          |
| Mandurah Scheme     |          |          |
| Halls Head          | TWS/POS  | Yes      |
| Jabiru Metals       | TWS/POS  | No       |
| Kalgoorlie Boulder  | TWS      | Yes      |
| Karnet Prison       | TWS/Irr  |          |
| Katanning Shire     | TWS/POS  |          |
| Kingfisher Stayover | TWS/POS  | InP      |
| Kulin Shire         |          |          |
| Kwinana Industry    | TWS/Proc | Yes      |
| Lanfranchi Nickel   | TWS/Proc | InP      |
| Magellan Mine       | TWS/Proc | InP      |