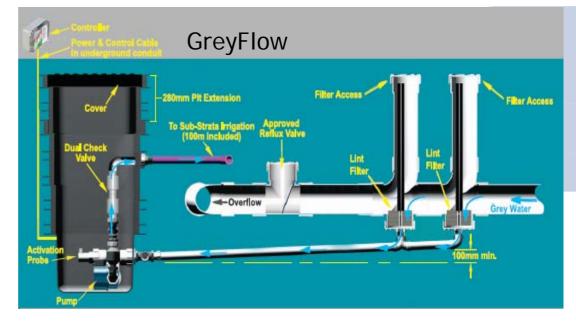

### Examples of approved GDD's

### Examples of approved GTS's

Novagrey

Oasis GT600