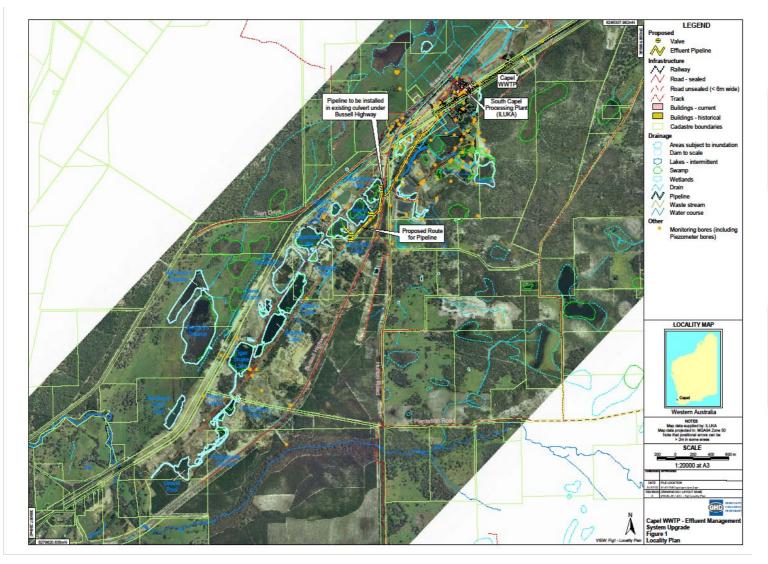

|                                                                                 |         |

### **Capel Wetlands**



### Alcoa

- Alcoa
  - Gordon road to Kwinana residue area cooling pond
  - Caustic >2.5g/L pH >10



### Bellevue Industrial Area Truck Wash

- 5Kl/day, Benzene, toluene, Ethylbenzene, xylene, oils and grease
  - http://www.public.health.wa.gov.au/cproot/4263/2/Guidance %20note%20for%20wash%20down%20facilities%20using %20recycled%20water.pdf



# Dongara Golf Course



## **Finucane Island**



## BHP Billiton Iron Ore

### Finucane Island Facility, Port Hedland

Waste Water Treatment Plant (WWTP) and Reuse Scheme Application for Approval of a Recycled Water Reuse Project



## Yongah Hill Detention Centre





# Margaret River Scheme



## Subiaco Standpipe

- Landscape irrigation and construction
- Recycled water supply agreement with users



## **Rio ROC Perth Airport**

Greywater r