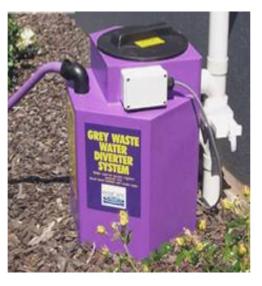

### **Greywater Reuse Options**

- Bucket
- Greywater Diversion Device (GDD)
- Greywater Treatment System (GTS)

#### What is a Greywater Diversion Device (GDD)?

- GDD's filter greywater from showers, washing machines, baths, wash basins, spa baths and/or laundry tubs and divert it to the garden.
- All GDD include a hand activated valve, switch or tap that can either divert the greywater to the garden in summer or to the sewer in winter.

#### What types of GDD exist?

There are two types of GDD

- Gravity GDD: Greywater moves from the home to the irrigation area by gravity.
- Pump GDD: An electrical pump moves greywater from a non-storage surge tank to the irrigation area.