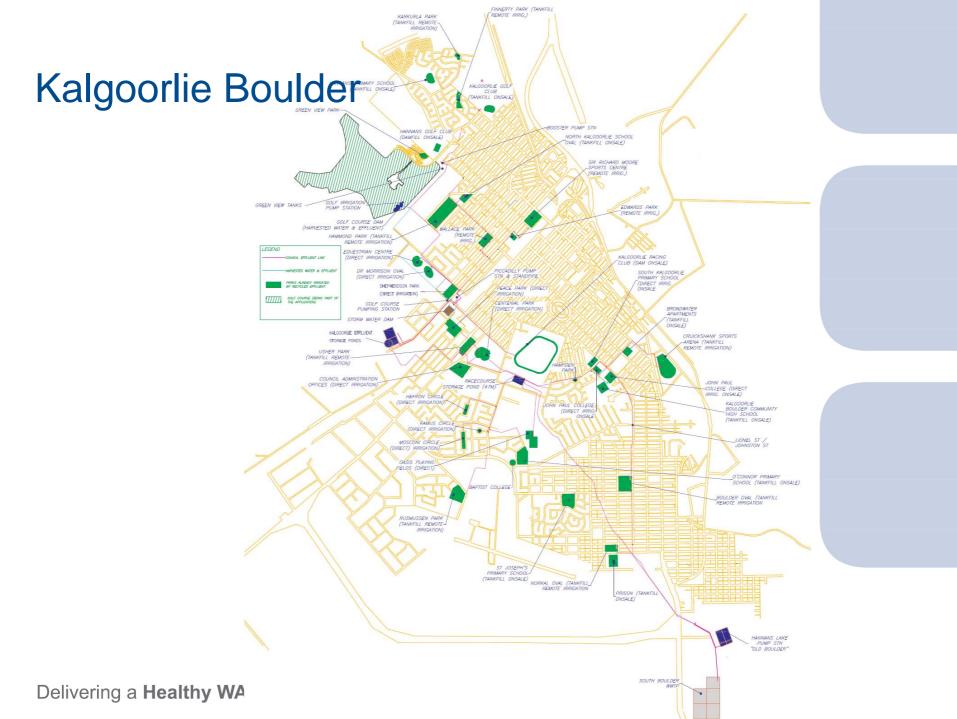

| Location            | Туре     | Approved |
|---------------------|----------|----------|
| City Square         | GREY     | Yes      |
| Coolgardie Shire    | TWS/POS  | Yes      |
| Corrigin Shire      | TWS/POS  | Yes      |
| Devil Creek         | TWS/Proc | InP      |
| Dongara Golf        | TWS/POS  | Yes      |
| Donnybrook Scheme   | TWS/POS  | Yes      |
| East Pilbara        | TWS/POS  | Yes      |
| Esperance Shire     | TWS/POS  | Yes      |
| Exmouth Shire       | TWS/POS  | No       |
| Finucane Island     | TWS/Int  | No       |
| Fleetwood Karratha  |          |          |
| FMG Rail            | TWS/POS  | InP      |
| Gap Ridge Karratha  | TWS/POS  |          |
| Mandurah Scheme     |          |          |
| Halls Head          | TWS/POS  | Yes      |
| Jabiru Metals       | TWS/POS  | No       |
| Kalgoorlie Boulder  | TWS      | Yes      |
| Karnet Prison       | TWS/Irr  |          |
| Katanning Shire     | TWS/POS  |          |
| Kingfisher Stayover | TWS/POS  | InP      |
| Kulin Shire         |          |          |
| Kwinana Industry    | TWS/Proc | Yes      |
| Lanfranchi Nickel   | TWS/Proc | InP      |
| Magellan Mine       | TWS/Proc | InP      |