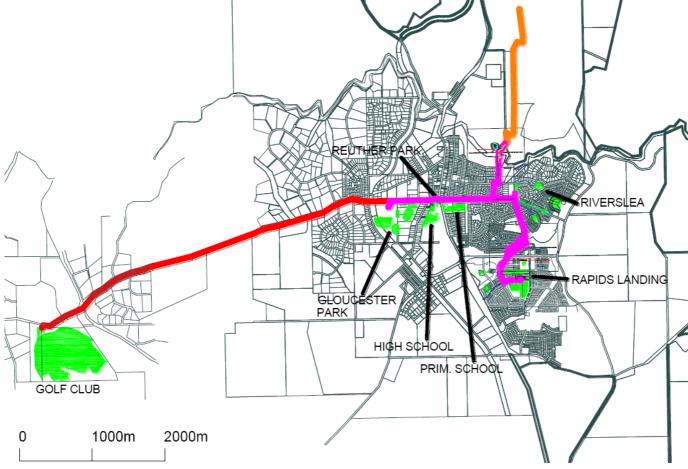

### **Recycle Schemes & Systems**

- Established schemes
  - Local Government 92
  - In the last 3 years
    - Applications 103
    - Approved to install 26
    - Approved to use 56
    - Not approved 21