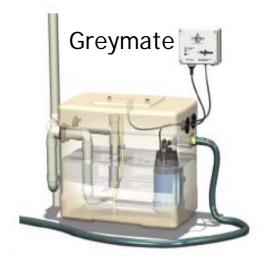

### Examples of approved GDD's

### Examples of approved GTS's

Novagrey

Oasis GT600