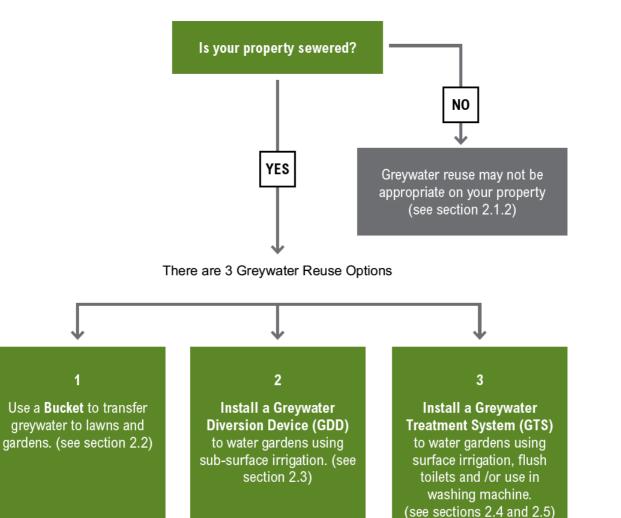

### **Greywater Reuse Options**

- Bucket
- Greywater Diversion Device (GDD)
- Greywater Treatment System (GTS)

### **Greywater Reuse Options**