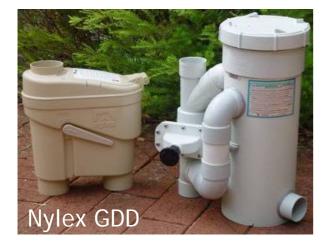

#### What is a Greywater Diversion Device (GDD)?

- GDD's filter greywater from showers, washing machines, baths, wash basins, spa baths and/or laundry tubs and divert it to the garden.
- All GDD include a hand activated valve, switch or tap that can either divert the greywater to the garden in summer or to the sewer in winter.

#### What types of GDD exist?

There are two types of GDD

- Gravity GDD: Greywater moves from the home to the irrigation area by gravity.
- Pump GDD: An electrical pump moves greywater from a non-storage surge tank to the irrigation area.

### Examples of approved GDD's