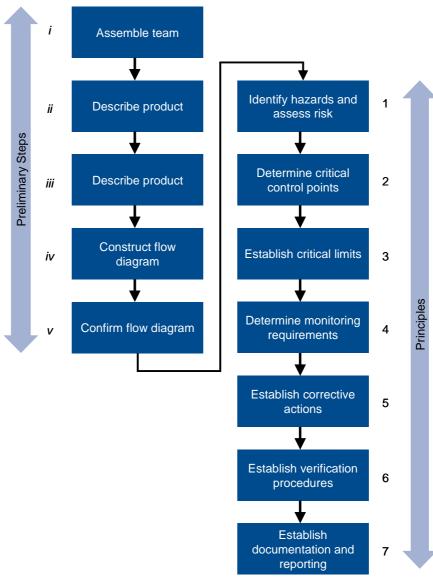

raining(7)
- Community involvement & awareness (8)
- 9. Research & development (9)
- 10. Documentation & Reporting (10)

#### Review

- 11. Evaluation & audit
- 12. Review & continual improvement

Concernation Western Australia

### Guidelines for the Non-potable Uses of Recycled Water in Western Australia

August 2011



### **DOH Approval process**



### **Standard Requirements**

- Community Information packages (ongoing).
- Failsafe systems/backflow prevention devices.
- AS 3500 Compliance.
- Crossover responsibility/contracts.
- Distribution system maintenance.
- Plumber/Operator competency/training.
- Risk Identification (HACCP) & Catchment Management.
- Monitoring, management, maintenance and response systems.
- Alternate/Recycled Water Quality Management Plan.

### HACCP Process





### What is in a RWQMP ?

- Introduction System Description
- Roles and responsibilities
- Water Quality Objectives
- System Assessment (Critical Control Points)
- Validation
- Operational Monitoring & Process Controls
- Verification (Assessable Monitoring)
- Supporting Programs
- Incident and Emergency Management
- Employee Awareness/training
- Document Control/Reporting
- Audit/Review/Improvement



http://www.public.health.wa.gov.au/cproot/4086/3/Draft\_RWQMP\_Template\_WA\_Health(v1).doc

### Monitoring

- Baseline Information that underpins the risk assessment process
- Validation Evidence to prove the recycled water quality management plan will work
- Operational continual operational monitoring using surrogates
  - On line monitoring using surrogates
  - (e.g. turbidity, total o