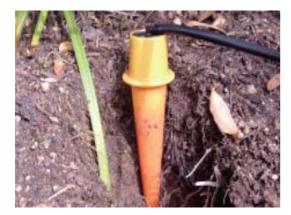

#### What is sub-surface irrigation?

An irrigation system buried at least 10 cm below the surface of soil or mulch.

Note: GDD do not treat greywater, therefore, the irrigation system is buried to minimise exposure to contaminants and microorganisms that may cause diseases.

#### How can I safely use a GDD?

Greywater reuse using a GDD is considered a low risk activity providing the GDD;

- Does not store greywater in any way.
- Is installed by a licensed plumber.
- Has a WaterMark licence.
- Is connected to a sub-soil irrigation area that is correctly sized, designed and installed (See set back distances in Tables 1 and 2).
- Only garden-friendly detergents are used.
- Is regularly maintained and the filters are cleaned each week
- Sub soil irrigation area is well maintained; and
- Greywater is diverted when the garden needs watering. (Do not overwater or water during rain periods).